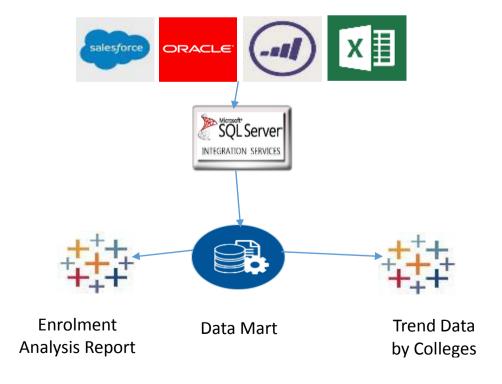

## **Data Summary**

Focus: Strategic Research & Data Analysis for Sales Promotion

□ Student Enrollment Data Analysis
 □ Data About Advertisement Medium
 □ Data from Salesforce, Marketo, Oracle, Excel
 □ Duplication identification- Experian Name Search Tool
 □ Enrolment analysis report & trend data

## ETL, Analysis & Reporting