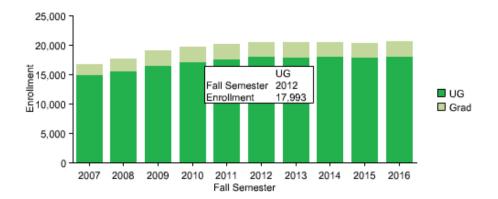

## **Data Summary**

Focus: Strategic Research & Data Analysis for Sales Promotion

□ Student Enrollment Data Analysis
 □ Data About Advertisement Medium
 □ Data from Salesforce, Marketo, Oracle, Excel
 □ Duplication identification- Experian Name Search Tool
 □ Enrolment analysis report & trend data