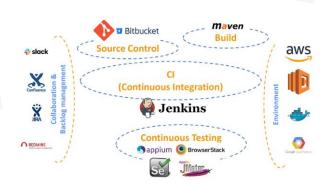

## **Software Testing**

We provide independent testing and employ test automation frameworks to help you increase your deployment frequency. We work with you in the following ways to help you in your mission to reduce failure rate while increasing deployment frequency.

#### Two Level Regression Testing:

We work with your development team to do iterative regression testing as part of each sprint. This is followed by a complete or full regression testing prior to major release cycles.

#### **Automated Regression Testing:**

We work with you to build the test suite and our automation engineers automate it using our custom framework. This approach once implemented helps reduce the testing cycle time from days to hours.